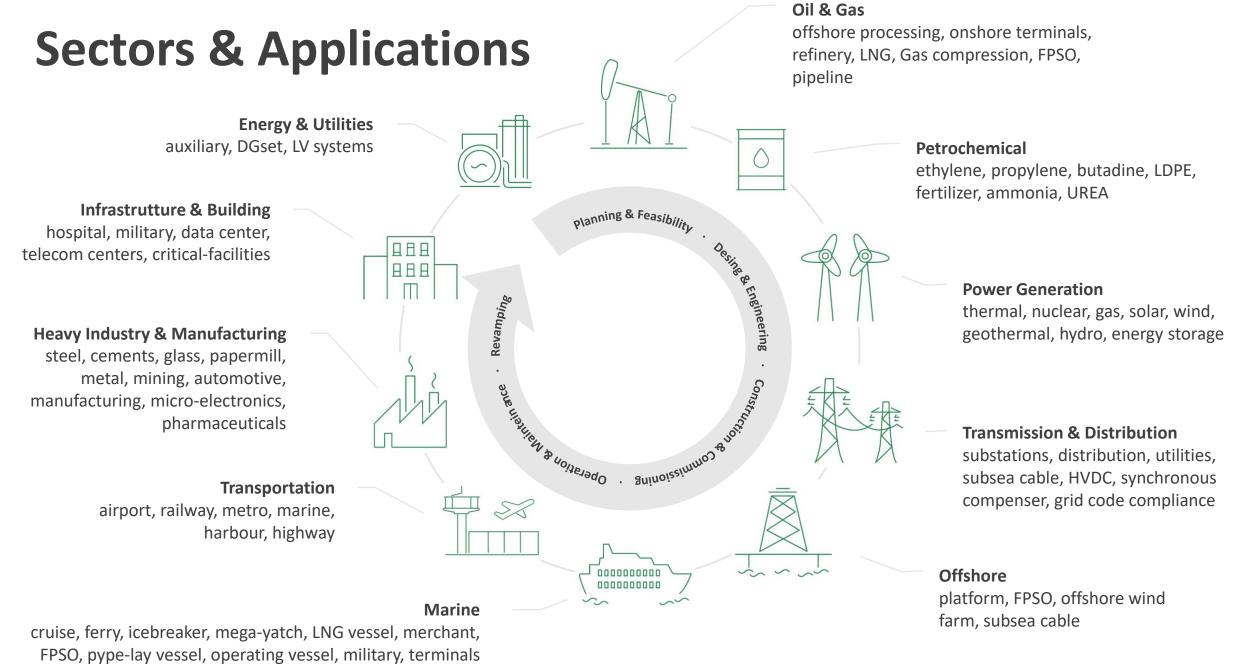

From over 25 years, our engineers have performed comprehensive Power System studies and Protection Relay coordination studies, providing solutions in more than 50 countries and in various sectors including Oil & Gas, Petrochemical, Offshore Platforms, Industrial, Cruise & Military Vessels, Thermal / Nuclear / Renewable generation, Distribution, Transportation, and others.